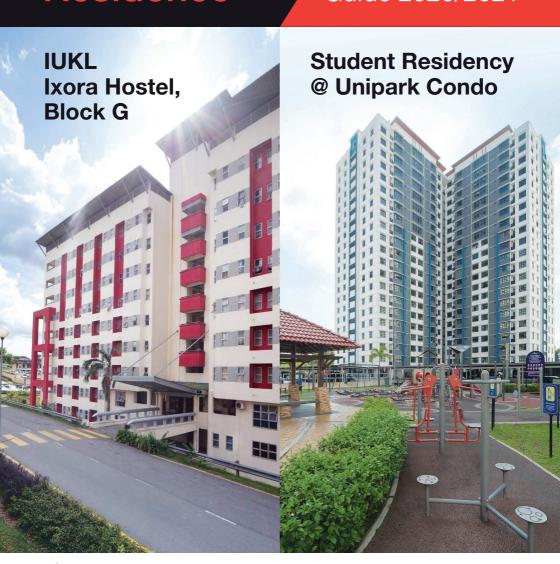

## IUKL Ixora Hostel, Block G

| Type of Rooms       | Deposit<br>(2 Months<br>Rental) | Key<br>Deposit | Monthly Rate<br>*to pay on a quarterly<br>(3 Months) basis | Total First<br>Payable Fee |
|---------------------|---------------------------------|----------------|------------------------------------------------------------|----------------------------|
| Non Air-conditioned |                                 |                |                                                            |                            |
| Single              | RM 690                          | RM 50          | RM 345 (RM 1,035/qtr)                                      | RM 1,775                   |
| Twin Sharing        | RM 570                          | RM 50          | RM 285 (RM 855/qtr)                                        | RM 1,475                   |
| Quad Sharing        | RM 370                          | RM 50          | RM 185 (RM 555/qtr)                                        | RM 975                     |